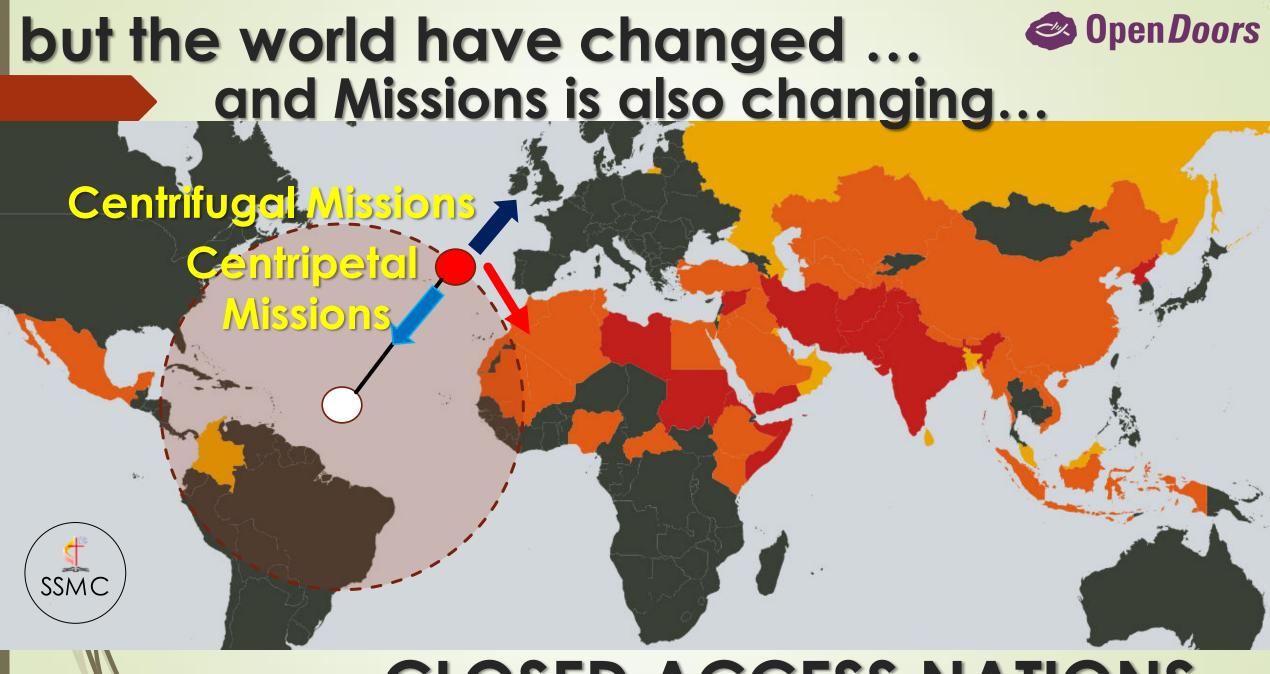

the Great Challenge Matt 24:14

the Great Conclusion

Revelation 7:9-10

**CLOSED ACCESS NATIONS** 

### end April 2019:

170,460 refugees and asylum-seekers REGISTERED.

(\*Msia Pop 32.66 Million with 3.35 million NON CITIZENS)

- Myanmar: 147,590 (90,200 Rohingyas, 24,720
   Chins, 9,750 Myanmar Muslims, 4,000 Rakhines & Arakanese & others)
- Other countries; 6,150 Pakistanis, 3,350 Yemenis, 3,090 Somalis, 3,065 Syrians, 1,970 Afghans, 1,720 Sri Lankans, 1,450 Iraqis, 780 Palestinians & others
- **►68%men**, 32% women.
- **■43,710** children < 18yrs old.