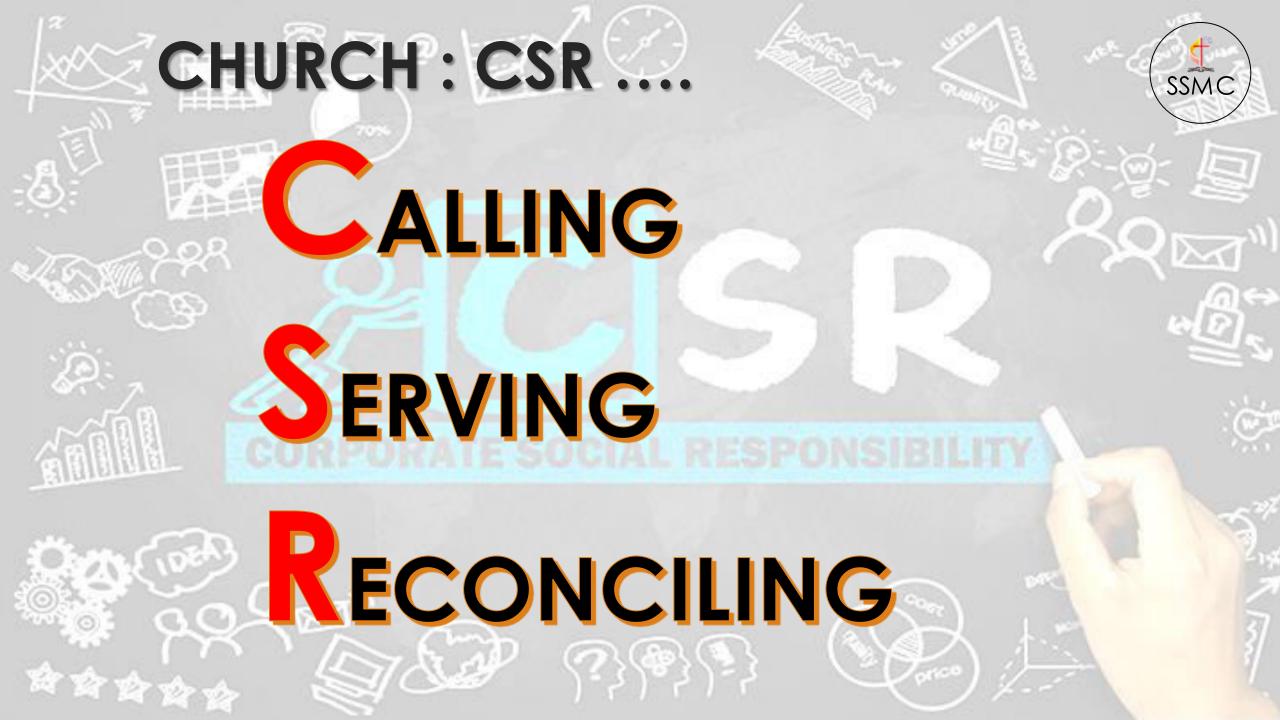

## Matt 20:28

"...just as the Son of Man DID NOT COME TO BE SERVED, BUT TO SERVE, and to give his life as a ransom for many."

CALLING... SERVING...

Therefore, if anyone is in Christ, he is a new creation; the old has gone, the new has come! All this is from God, who reconciled us to himself through Christ and gave us the MINISTRY OF RECONCILIATION: that God was reconciling the world to himself in Christ, not counting men's sins against them. And he has committed to us the MESSAGE OF RECONCILIATION. We are therefore Christ's ambassadors, as though God were making his appeal through us. We implore you on Christ's behalf: Be reconciled to God.

GALLING... SERVING... RECONCILING

## CALLING, SERVING & RECONCILING