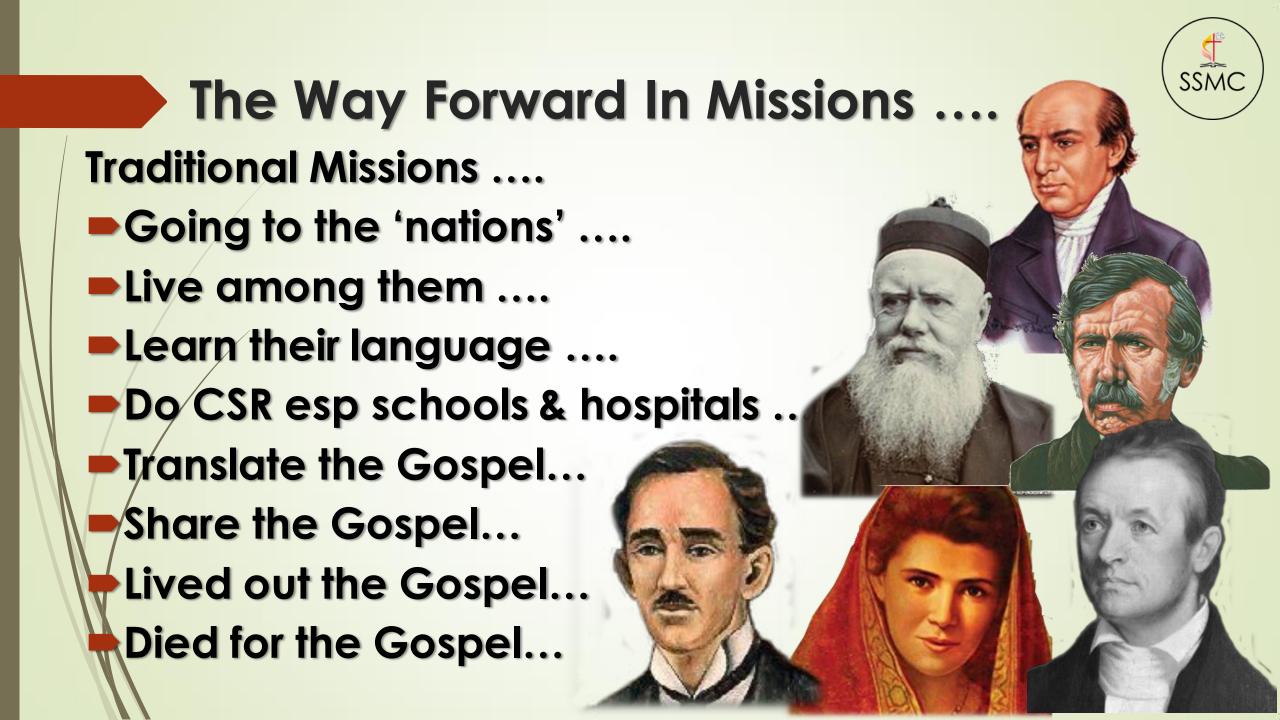

## The Way Forward In Missions

Ps Swee Ming 19th May 2019

## The Way Forward In Missions .... The Changing Face Of Missions...

Haagen's Story .....

http://malaysia.alpha.org/blog/2019/1/29/haagens-story

06<sup>™</sup> JULY 2019 (SAT) 08:30AM - 05:00PM

PENANG PAC @ STRAITS QUAY

## The Way Forward In Missions .... The Changing Face Of Missions

SSMC

- Missions is Changing ....
  - ■The WAY We Do Missions ....
  - ■The HOW We Do Missions ....
  - ■The WHERE We Do Missions .... R ECONCILING