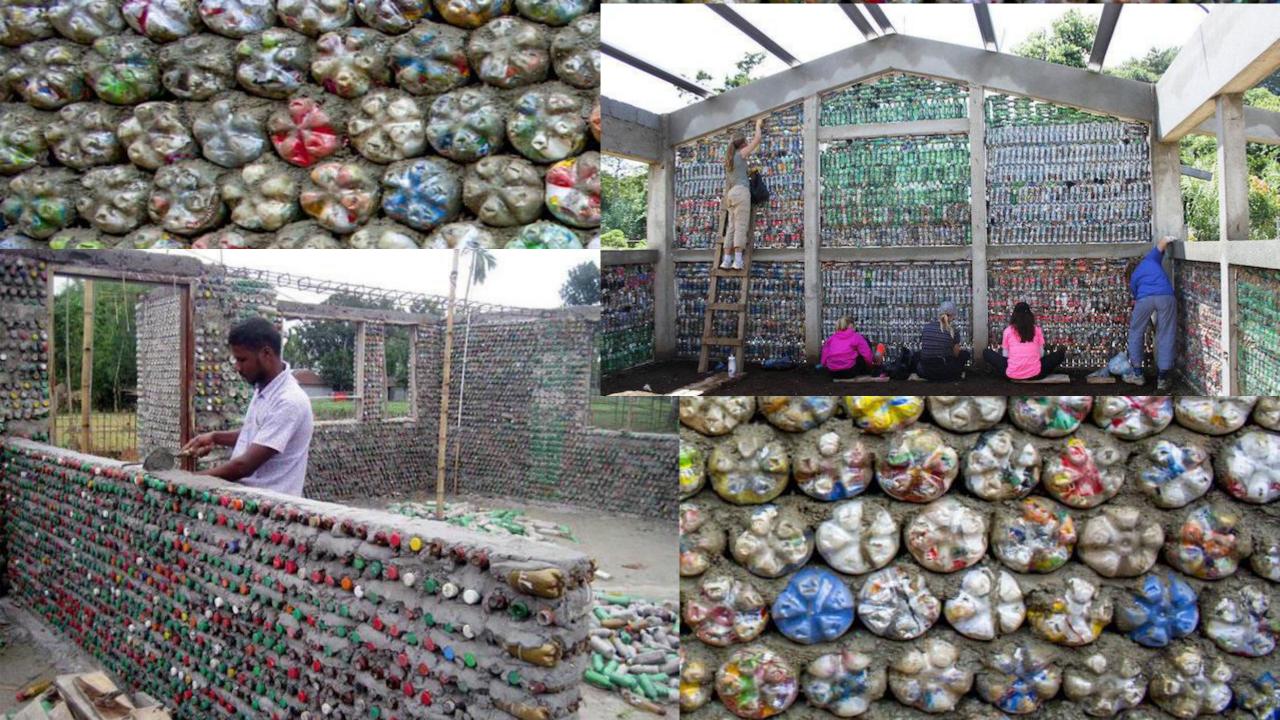

n was subjected to frustration, not by its own choice, but by the will of the one who subjected it, in hope 21 that the creation itself will be liberated from its bondage to decay and brought into the freedom and glory of the children of God.
- We know that the whole creation has been groaning as in the pains of childbirth right up to the present time.



## Last year, Greenpeace said Malaysia has become the world's rubbish bin, as plastic waste from 19 countries was dumped here

Now, world's rubbish fouling up

Sungai Petani





Open burning of plastic waste in

Pulau Indah in Port Klang.

Residents of Jenjarom, Malaysia at one of the illegal factories Pack as tight as you possibly can

Finish bottle ...

must weight at least about 600gm

Stand on it and it still maintains it's shape







## Other Ways To Help The Environment





# MISSIONS BURGER CONCILING