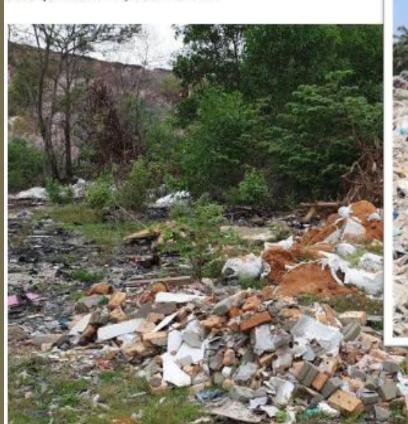

## Last year, Greenpeace said Malaysia has become the world's rubbish bin, as plastic waste from 19 countries was dumped here

Now, world's rubbish fouling up

Sungai Petani

Open burning of plastic waste in

Pulau Indah in Port Klang.

Residents of Jenjarom, Malaysia at one of the illegal factories Pack as tight as you possibly can

Finish bottle ...

must weight at least about 600gm

Stand on it and it still maintains it's shape