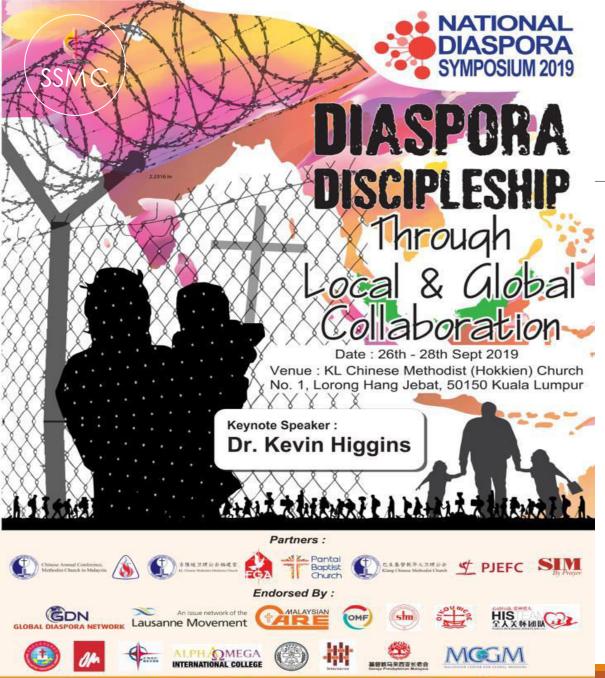

### **Social Enterprises**

- Sewing projects
- Soap & Beads Project
- **Aquaponic Project**
- Farming

National Diaspora
Symposium 2019
26<sup>th</sup> - 28<sup>th</sup> Sept 2019
keynote speaker:
Dr Kevin Higgins