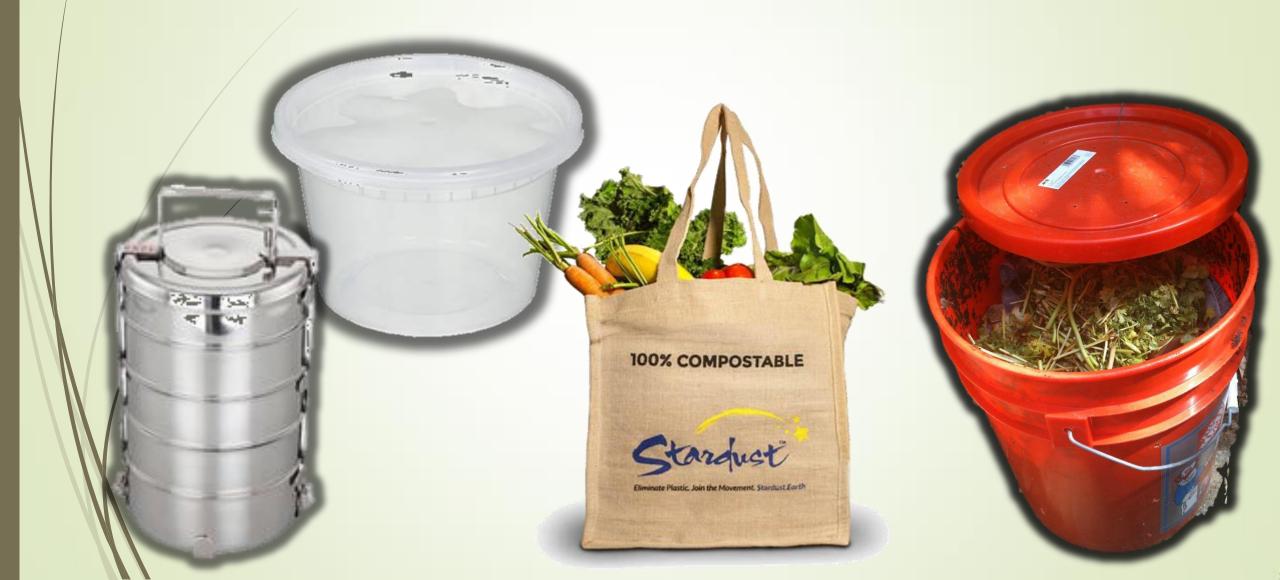

own choice, but by the will of the one who subjected it, in hope 21 that the creation itself will be liberated from its bondage to decay and brought into the freedom and glory of the children of God.
- We know that the whole creation has been groaning as in the pains of childbirth right up to the present time.



## Last year, Greenpeace said Malaysia has become the world's rubbish bin, as plastic waste from 19 countries was dumped here

Now, world's rubbish fouling up

Sungai Petani





Open burning of plastic waste in

Pulau Indah in Port Klang.

Residents of Jenjarom, Malaysia at one of the illegal factories Pack as tight as you possibly can

Finish bottle ...

must weight at least about 600gm

Stand on it and it still maintains it's shape







## Other Ways To Help The Environment





# MISSIONS BURGER CONCILING