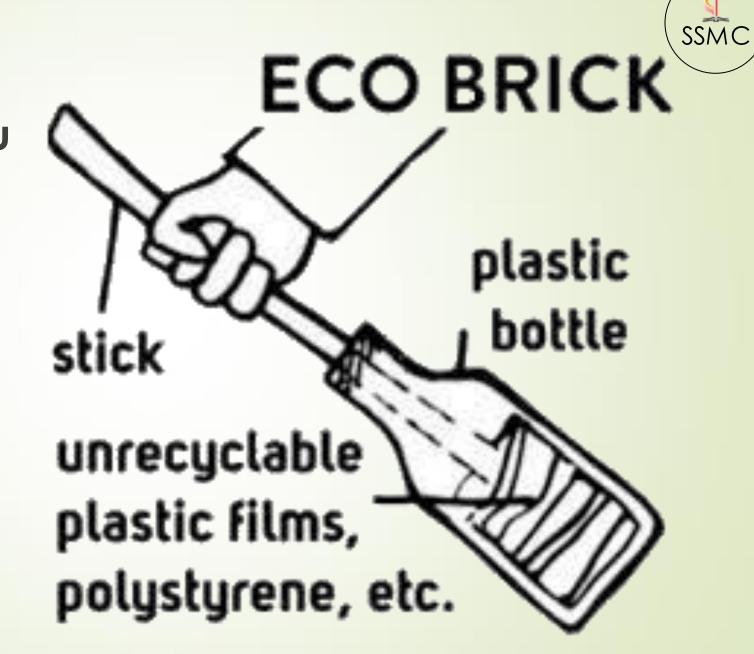

Pulau Indah in Port Klang.

Residents of Jenjarom, Malaysia at one of the illegal factories Pack as tight as you possibly can

Finish bottle ...

must weight at least about 600gm

Stand on it and it still maintains it's shape

## Other Ways To Help The Environment