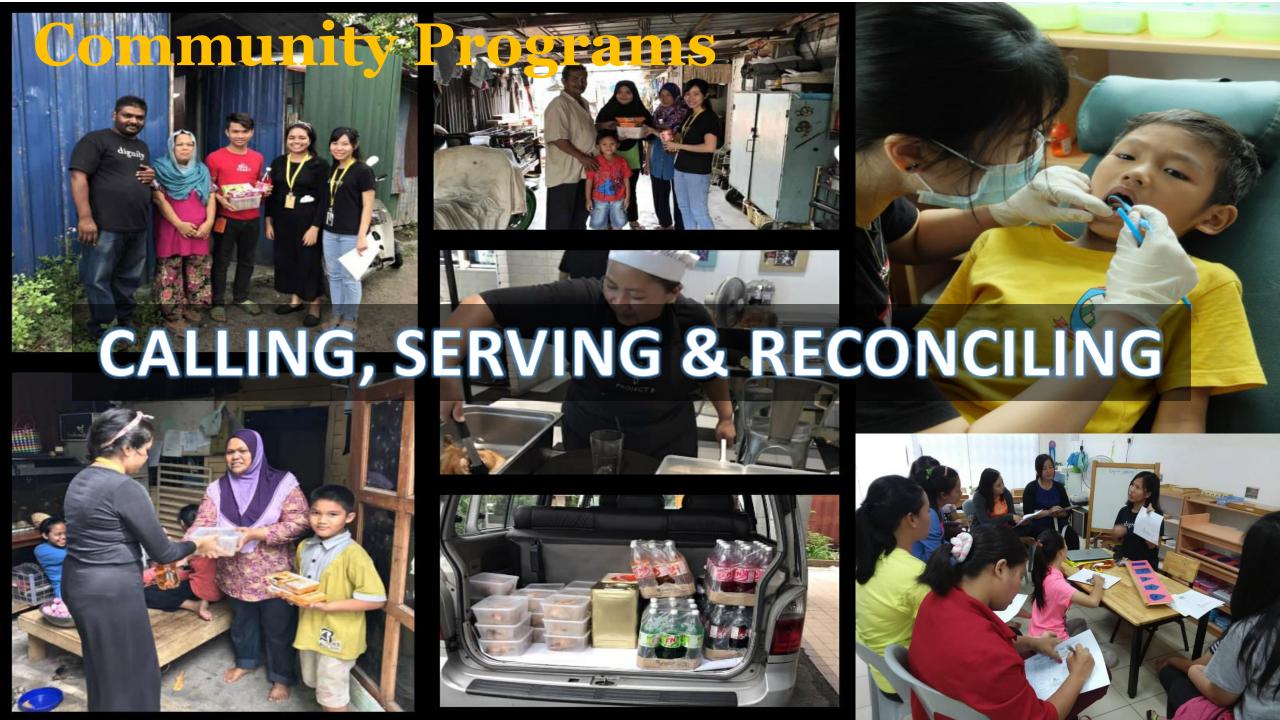

## CALLING, SERVING & RECONCILING

## Dignity enrollment 2019: 1750+ children.

SSMC

- 20% Malaysian children
- 80% refugee / stateless children eg Somalis, Syrians, Bangladeshis, Indonesians, Sudanese, Congolese etc.

Launched mid 2015 - Trained 80 students

## cut dignity CALLING, SERVING & RECONCILING

Launched mid 2017 - Trained 90 students

https://www.youtube.com/watch?v=GSJuXplVlq4

https://www.youtube.com/watch?v=-eR\$JNqsGql

https://www.youtube.com/watch?v=iY2sWxO1xGY

CALLING, SERVING & RECONCILING

Launched end 2017 - Trained 106 students