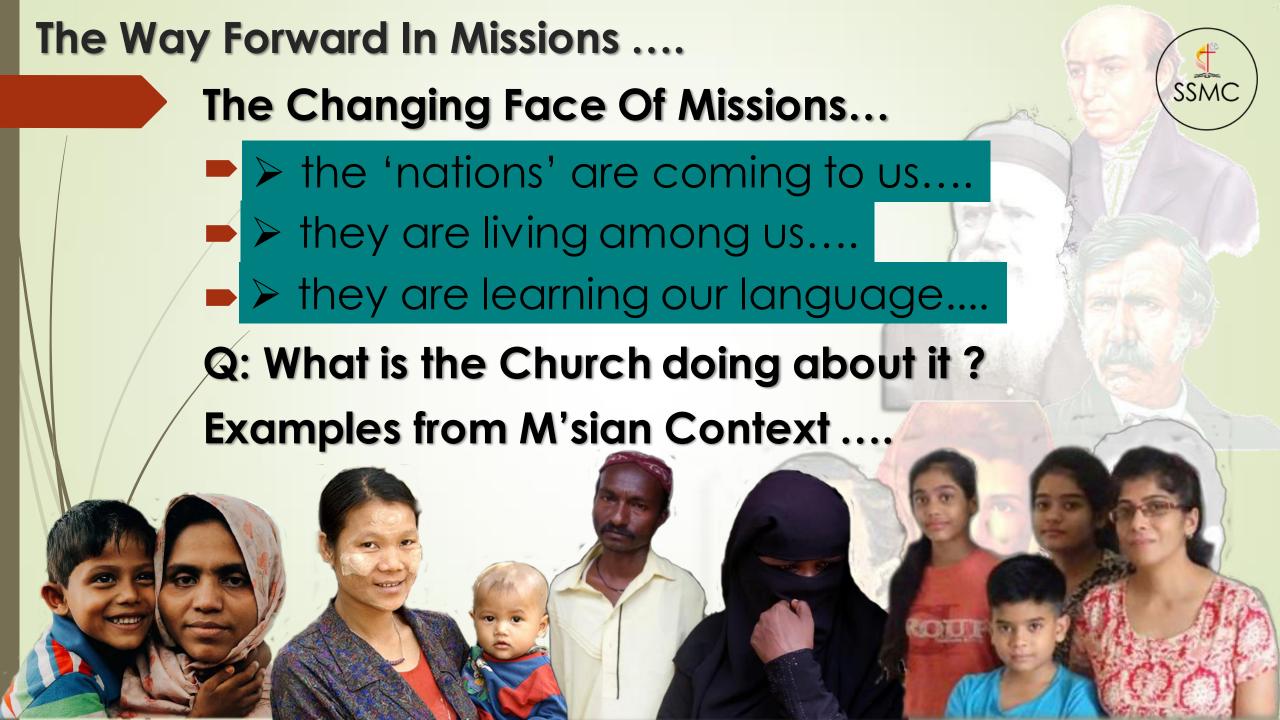

## The Way Forward In Missions .... The Changing Face Of Missions

SSMC

- Missions is Changing ....
  - ■The WAY We Do Missions ....
  - ■The HOW We Do Missions ....
  - ■The WHERE We Do Missions .... R ECONCILING