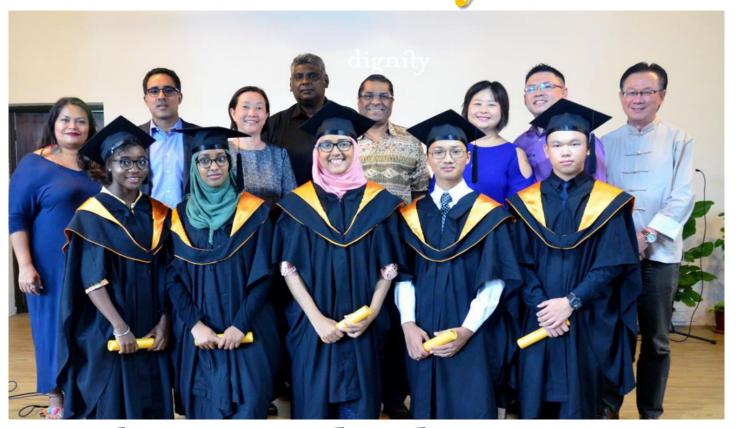

## Over the last 20 years...

- 1. Educated more than **9000** underprivileged children from **22** countries.
- 2. 1st Montessori preschool for urban poor in M'sia 2003.
- 3. Set up **12** rural preschools in Sabah and Sarawak.
- 4. The **one and only** Montessori teachers training for the grassroot community teachers in the world, training more than **2000** community teachers since 2006.
- 5. Enabled over **85** students to sit for IGCSE O'level exam since dignit