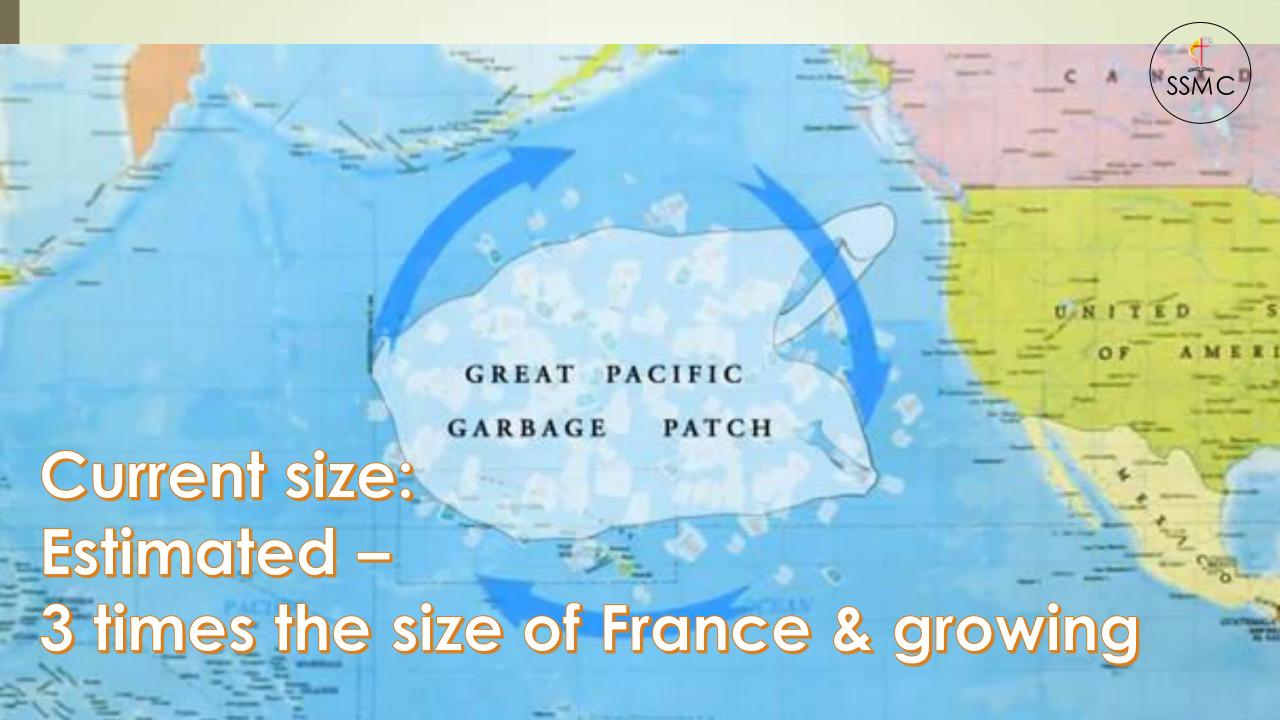

## Last year, Greenpeace said Malaysia has become the world's rubbish bin, as plastic waste from 19 countries was dumped here

Now, world's rubbish fouling up

Sungai Petani

Open burning of plastic waste in

Pulau Indah in Port Klang.

Residents of Jenjarom, Malaysia at one of the illegal factories Pack as tight as you possibly can

Finish bottle ...

must weight at least about 600gm

Stand on it and it still maintains it's shape